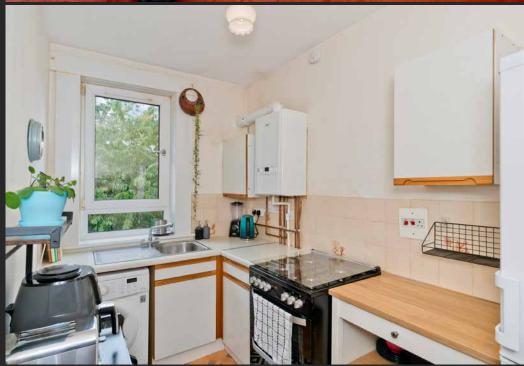

## Features

- Well-presented first-floor flat
- Quiet location in Slateford
- Secure telephone-entry system
- Central hall with two cupboards
- Good-size living/dining room
- Fitted kitchen
- Two double bedrooms (one with storage)
- 3pc bathroom with overhead shower
- Well-kept shared garden and private shed
- Unrestricted on-street parking
- Gas central heating and double glazing
- EPC Rating C