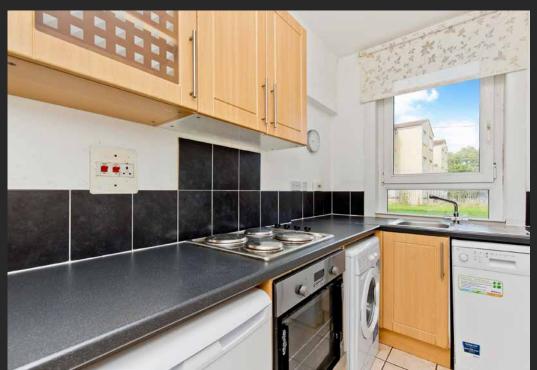

## Summary

Offering two bedrooms, a living room, a kitchen, and a bathroom, this lower villa in Restalrig is also accompanied by a private front garden, a private rear garden area, access to a shared drying green, and unrestricted on-street parking. The home provides a blank canvas for its new owner to carry out cosmetic improvements and make it their own. The property lies within easy reach of excellent nearby amenities including shops, schools, transport links, and scenic open spaces, such as Lochend Park.

## Features

- Lower villa in Restalrig
- Opportunity for modernisation
- Entrance hall with storage
- Spacious living room
- Bright kitchen
- Two bedrooms with storage
- Three-piece bathroom
- Private front and rear garden areas
- Access to a shared drying green
- Unrestricted on-street parking
- Gas central heating and double glazing
- EPC Rating D

Lower villa in Restalrig, a spacious living room with a bright kitchen

Two bedrooms with storage and a three-piece bathroom