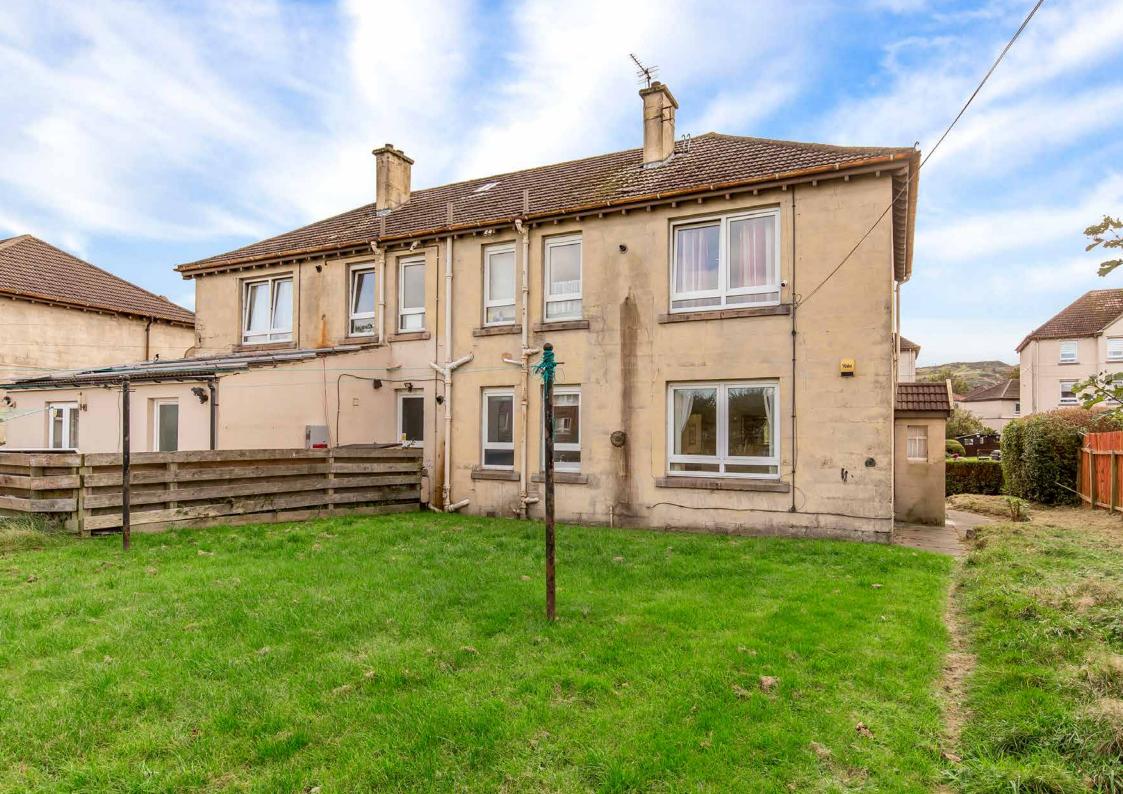

## 43 Sleigh Drive

Restalrig, Edinburgh, EH7 6EB

## Summary

Offering two bedrooms, a living room, a kitchen, and a bathroom, this lower villa in Restalrig is also accompanied by a private front garden, a private rear garden area, access to a shared drying green, and unrestricted on-street parking. The home provides a blank canvas for its new owner to carry out cosmetic improvements and make it their own. The property lies within easy reach of excellent nearby amenities including shops, schools, transport links, and scenic open spaces, such as Lochend Park.