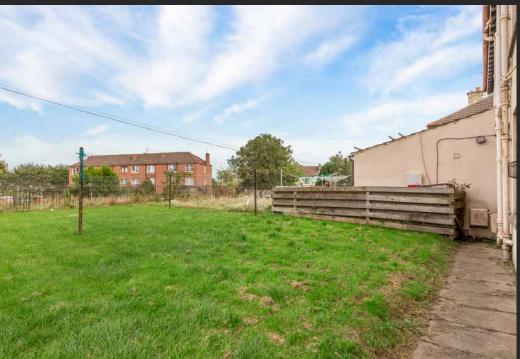

## Summary

Offering two bedrooms, a living room, a kitchen, and a bathroom, this lower villa in Restalrig is also accompanied by a private front garden, a private rear garden area, access to a shared drying green, and unrestricted on-street parking. The home provides a blank canvas for its new owner to carry out cosmetic improvements and make it their own. The property lies within easy reach of excellent nearby amenities including shops, schools, transport links, and scenic open spaces, such as Lochend Park.

## Features

- Lower villa in Restalrig
- Opportunity for modernisation
- Entrance hall with storage
- Spacious living room
- Bright kitchen
- Two bedrooms with storage
- Three-piece bathroom
- Private front and rear garden areas
- Access to a shared drying green
- Unrestricted on-street parking
- Gas central heating and double glazing
- EPC Rating D