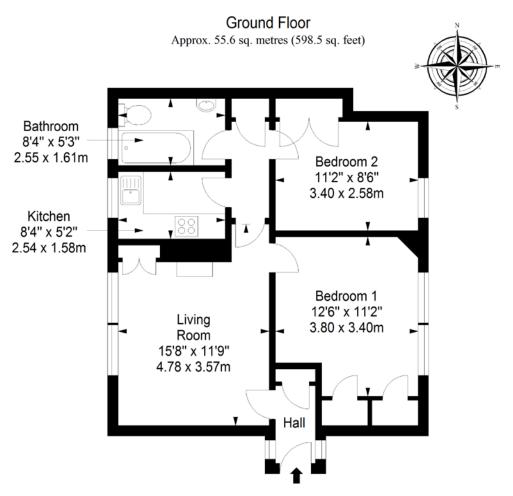

## Floorplan

Total area: approx. 55.6 sq. metres (598.5 sq. feet)

89-91 Morrison Street, Edinburgh, EH3 8BU 0131 337 7771 www.clancys-solicitors.co.uk