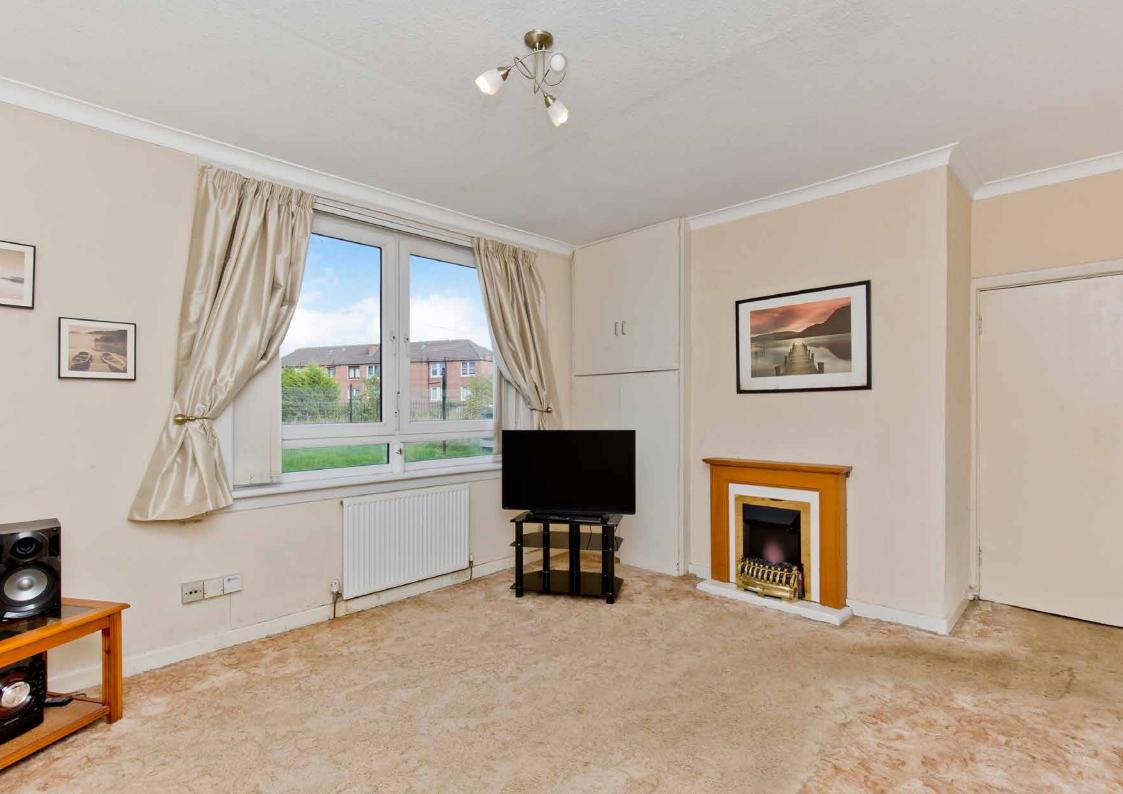

## Summary

Offering two bedrooms, a living room, a kitchen, and a bathroom, this lower villa in Restalrig is also accompanied by a private front garden, a private rear garden area, access to a shared drying green, and unrestricted on-street parking. The home provides a blank canvas for its new owner to carry out cosmetic improvements and make it their own. The property lies within easy reach of excellent nearby amenities including shops, schools, transport links, and scenic open spaces, such as Lochend Park.

## Features

- Lower villa in Restalrig
- Opportunity for modernisation
- Entrance hall with storage
- Spacious living room
- Bright kitchen
- Two bedrooms with storage
- Three-piece bathroom
- Private front and rear garden areas
- Access to a shared drying green
- Unrestricted on-street parking
- Gas central heating and double glazing
- EPC Rating D

Lower villa in Restalrig, a spacious living room with a bright kitchen

Two bedrooms with storage and a three-piece bathroom