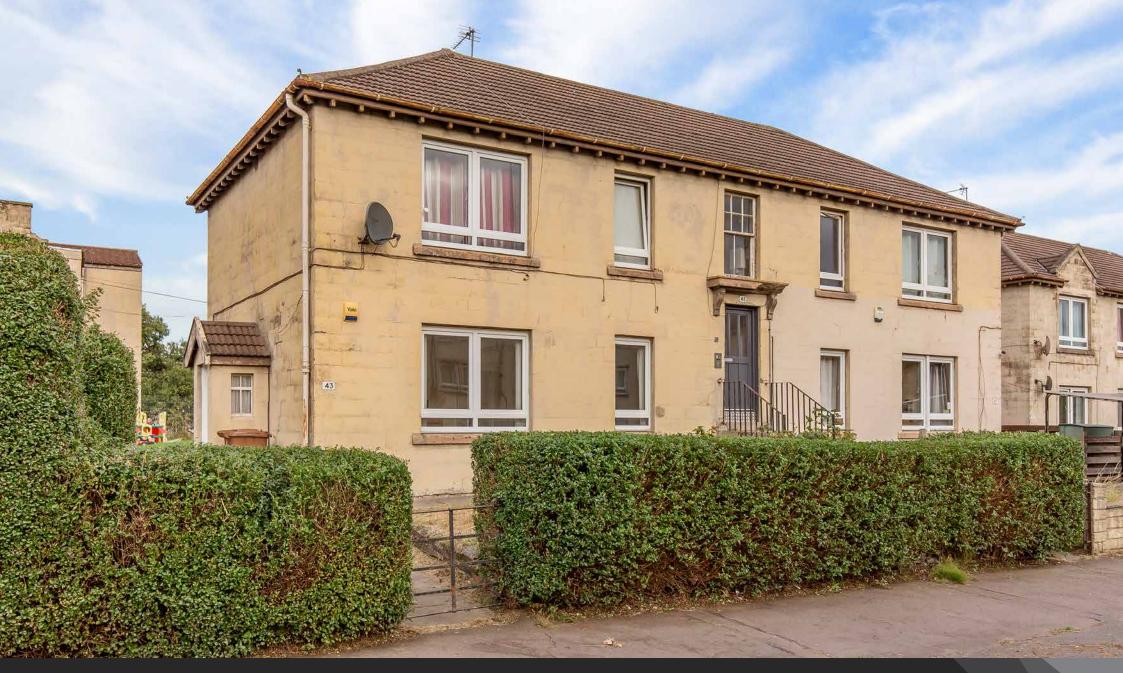

## 43 Sleigh Drive

Restalrig, Edinburgh, EH7 6EB

## Summary

Offering two bedrooms, a living room, a kitchen, and a bathroom, this lower villa in Restalrig is also accompanied by a private front garden, a private rear garden area, access to a shared drying green, and unrestricted on-street parking. The home provides a blank canvas for its new owner to carry out cosmetic improvements and make it their own. The property lies within easy reach of excellent nearby amenities including shops, schools, transport links, and scenic open spaces, such as Lochend Park.

## Features

- Lower villa in Restalrig
- Opportunity for modernisation
- Entrance hall with storage
- Spacious living room
- Bright kitchen
- Two bedrooms with storage
- Three-piece bathroom
- Private front and rear garden areas
- Access to a shared drying green
- Unrestricted on-street parking
- Gas central heating and double glazing
- EPC Rating D