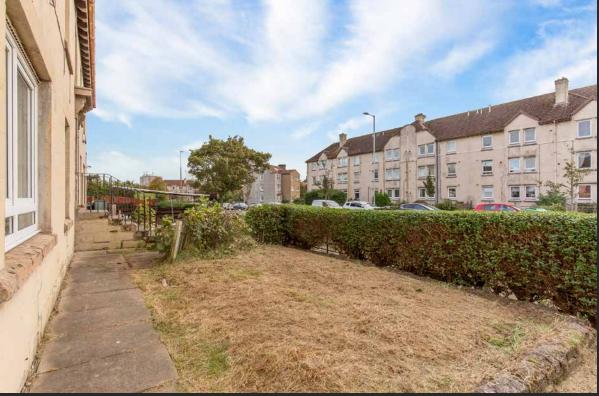

## Summary

Offering two bedrooms, a living room, a kitchen, and a bathroom, this lower villa in Restalrig is also accompanied by a private front garden, a private rear garden area, access to a shared drying green, and unrestricted on-street parking. The home provides a blank canvas for its new owner to carry out cosmetic improvements and make it their own. The property lies within easy reach of excellent nearby amenities including shops, schools, transport links, and scenic open spaces, such as Lochend Park.

## Features

- Lower villa in Restalrig
- Opportunity for modernisation
- Entrance hall with storage
- Spacious living room
- Bright kitchen
- Two bedrooms with storage
- Three-piece bathroom
- Private front and rear garden areas
- Access to a shared drying green
- Unrestricted on-street parking
- Gas central heating and double glazing
- EPC Rating D