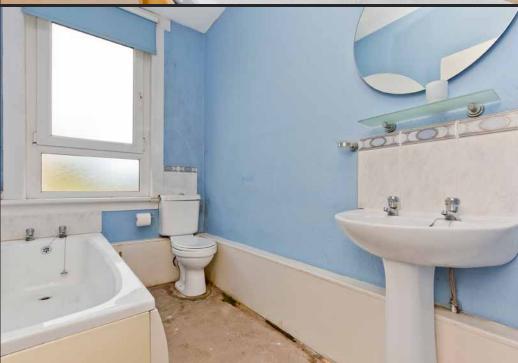

## Features

- Lower villa in Restalrig
- Opportunity for modernisation
- Entrance hall with storage
- Spacious living room
- Bright kitchen
- Two bedrooms with storage
- Three-piece bathroom
- Private front and rear garden areas
- Access to a shared drying green
- Unrestricted on-street parking
- Gas central heating and double glazing
- EPC Rating D

Lower villa in Restalrig, a spacious living room with a bright kitchen

Two bedrooms with storage and a three-piece bathroom