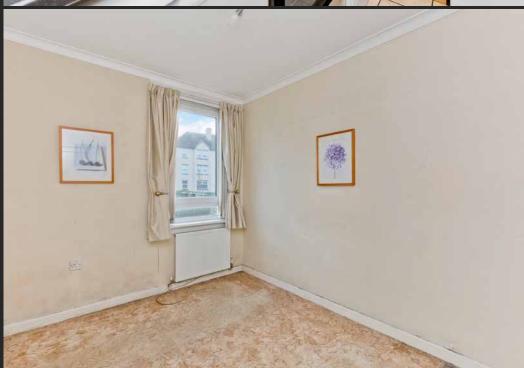

## Summary

Offering two bedrooms, a living room, a kitchen, and a bathroom, this lower villa in Restalrig is also accompanied by a private front garden, a private rear garden area, access to a shared drying green, and unrestricted on-street parking. The home provides a blank canvas for its new owner to carry out cosmetic improvements and make it their own. The property lies within easy reach of excellent nearby amenities including shops, schools, transport links, and scenic open spaces, such as Lochend Park.

## Features

- Lower villa in Restalrig
- Opportunity for modernisation
- Entrance hall with storage
- Spacious living room
- Bright kitchen
- Two bedrooms with storage
- Three-piece bathroom
- Private front and rear garden areas
- Access to a shared drying green
- Unrestricted on-street parking
- Gas central heating and double glazing
- EPC Rating D

Lower villa in Restalrig, a spacious living room with a bright kitchen

Two bedrooms with storage and a three-piece bathroom