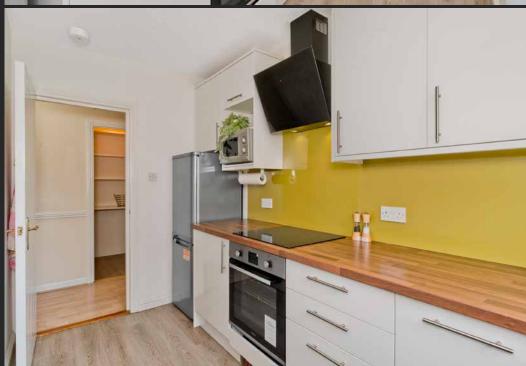

## **Features**

- Ground-floor flat in Polwarth
- Stylish, modern interiors
- Secure shared entrance
- Hall with pantry and box room
- Generous, south-facing living/dining room
- Contemporary kitchen with pantry
- Two double bedrooms with built-in storage
- Stylish shower room
- Lovely shared gardens
- Private residents' parking
- Electric heating and double glazing
- Cost-effective LED lighting throughout
- EPC Rating C

Ground-floor flat in Polwarth with a generous, south-facing living/dining room and stylish, modern interiors

Two double bedrooms with built-in storage and a stylish shower room