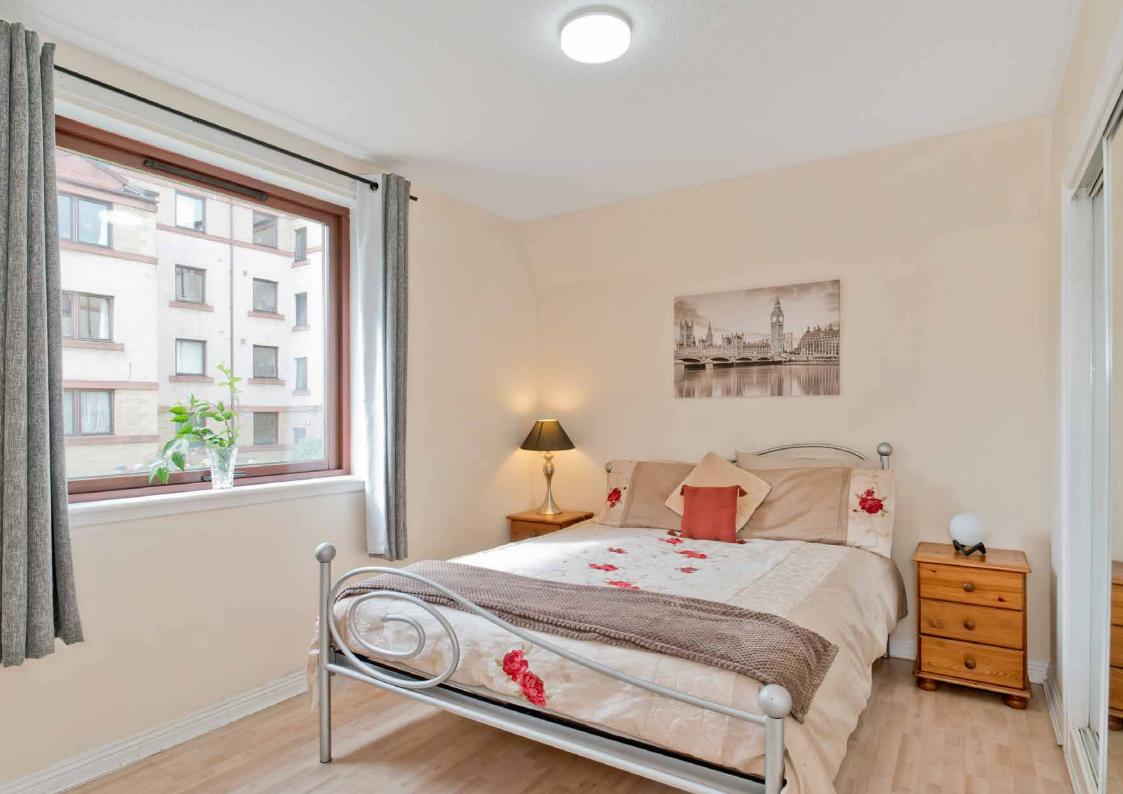

## **Features**

- Ground-floor flat in Polwarth
- Stylish, modern interiors
- Secure shared entrance
- Hall with pantry and box room
- Generous, south-facing living/dining room
- Contemporary kitchen with pantry
- Two double bedrooms with built-in storage
- Stylish shower room
- Lovely shared gardens
- Private residents' parking
- Electric heating and double glazing
- Cost-effective LED lighting throughout
- EPC Rating C

Ground-floor flat in Polwarth with a generous, south-facing living/dining room and stylish, modern interiors

Two double bedrooms with built-in storage and a stylish shower room