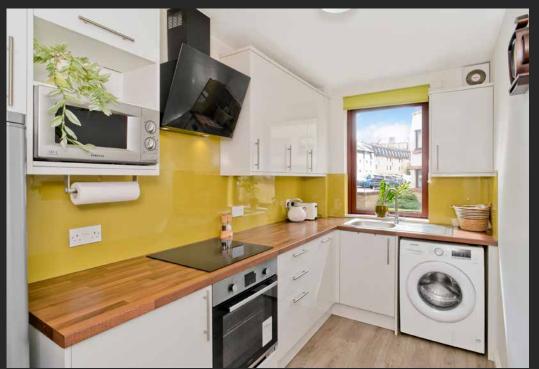

## **Features**

- Ground-floor flat in Polwarth
- Stylish, modern interiors
- Secure shared entrance
- Hall with pantry and box room
- Generous, south-facing living/dining room
- Contemporary kitchen with pantry
- Two double bedrooms with built-in storage
- Stylish shower room
- Lovely shared gardens
- Private residents' parking
- Electric heating and double glazing
- Cost-effective LED lighting throughout
- EPC Rating C

Ground-floor flat in Polwarth with a generous, south-facing living/dining room and stylish, modern interiors

Two double bedrooms with built-in storage and a stylish shower room