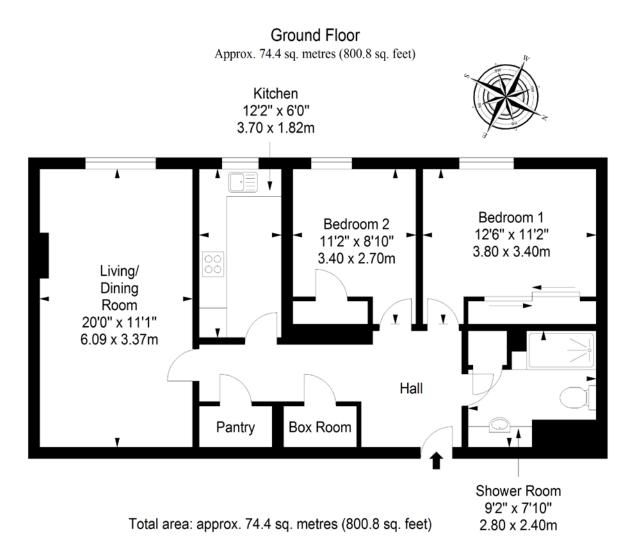

## Summary

Forming part of an established development in Polwarth, this ground-floor flat accommodates two bedrooms, a generous reception room, a kitchen, and a shower room, all enhanced by stylish, modern interiors. Externally, the development offers lovely shared gardens and private residents' parking. The flat and its location, on the banks of the Union Canal and close to excellent amenities and popular schools and universities, are sure to appeal to a wealth of buyers.

## **Features**

- Ground-floor flat in Polwarth
- Stylish, modern interiors
- Secure shared entrance
- Hall with pantry and box room
- Generous, south-facing living/dining room
- Contemporary kitchen with pantry
- Two double bedrooms with built-in storage
- Stylish shower room
- Lovely shared gardens
- Private residents' parking
- Electric heating and double glazing
- Cost-effective LED lighting throughout
- EPC Rating C

## Floorplan

LEGAL OFFICE: 89-91 Morrison Street, Edinburgh, EH3 8BU 0131 337 7771 www.clancys-solicitors.co.uk

OnThe/Market.com **espc Zoopla** 