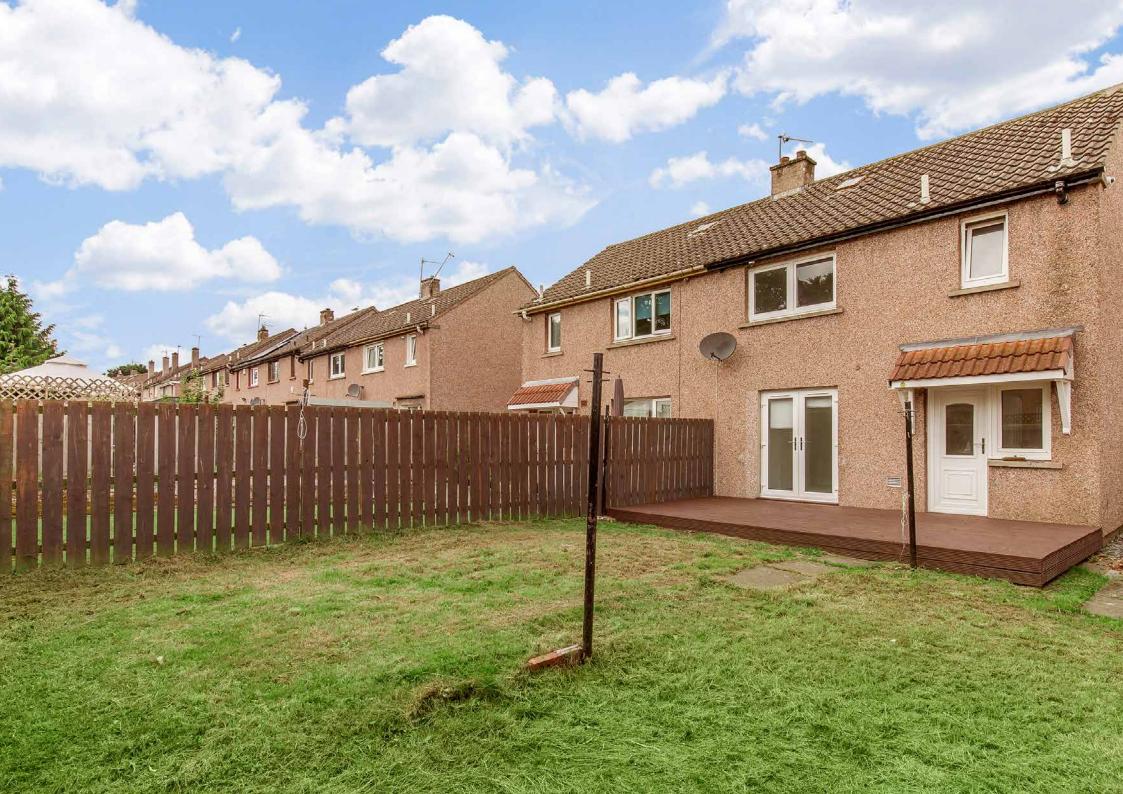

### Summary

Presented in true walk-in condition, this spacious semi-detached house in Liberton has been completely refurbished to exceptional standards, including fresh neutral décor and brand-new carpets. The property further boasts a brandnew kitchen and bathroom (both with high-spec designs), as well as generous private parking and a fully-enclosed rear garden, which has a lawn, a dining deck, and a southeast-facing aspect. The home also offers excellent versatility with configurations for three/two bedrooms or one/two reception rooms.

### Features

- Outstanding semi-detached house
- Refurbished to a very high standard
- Situated in popular Liberton
- Near amenities, schools, and transport links
- Contemporary neutral interiors
- Welcoming entrance hall with storage
- Living room with garden access
- Stylish, high-speci ication kitchen
- Versatile dining room/third bedroom
- Two double bedrooms (one with wardrobes)
- Premium bathroom with overhead shower
- Southeast-facing rear garden
- Private multi-car driveway
- Gas central heating and double glazing
- EPC Rating C