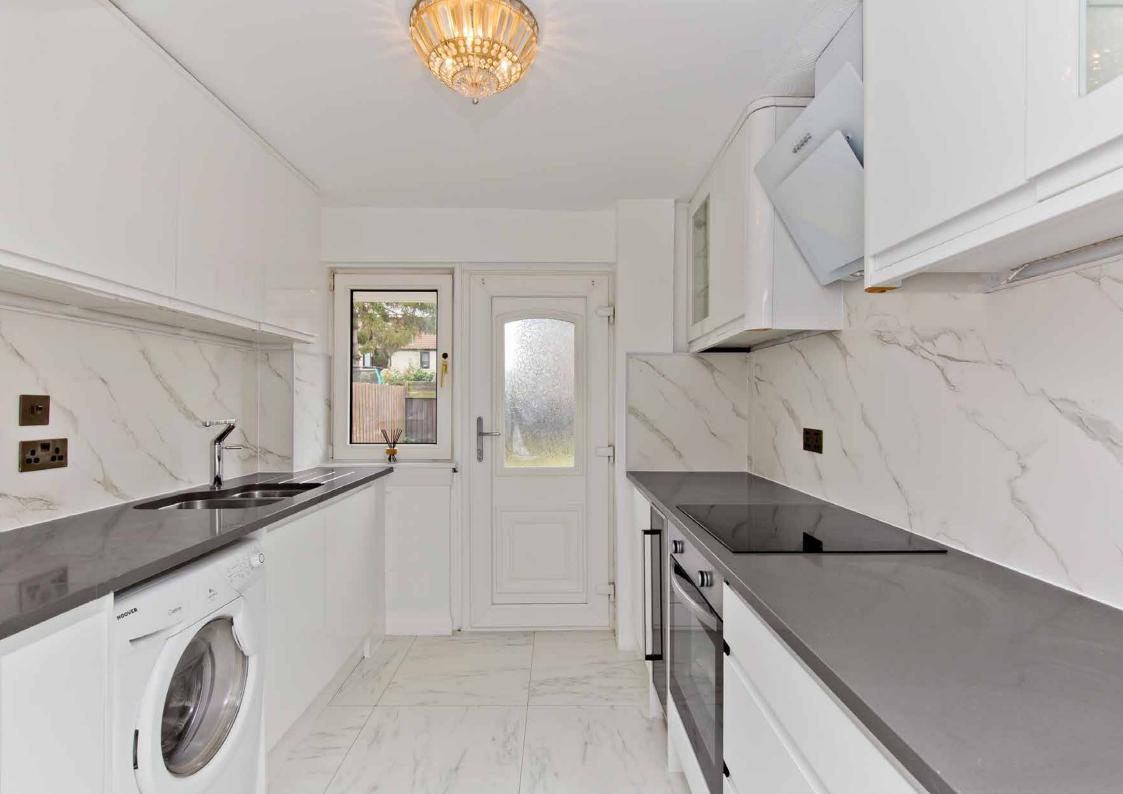

### Summary

Presented in true walk-in condition, this spacious semi-detached house in Liberton has been completely refurbished to exceptional standards, including fresh neutral décor and brand-new carpets. The property further boasts a brandnew kitchen and bathroom (both with high-spec designs), as well as generous private parking and a fully-enclosed rear garden, which has a lawn, a dining deck, and a southeast-facing aspect. The home also offers excellent versatility with configurations for three/two bedrooms or one/two reception rooms.

Extras: all fitted floor coverings, light fittings, all-new integrated appliances (ceramic hob, statement extractor, oven, wine fridge, fridge, and freezer), and a new washing machine to be included.

### Features

- Outstanding semi-detached house
- Refurbished to a very high standard
- Situated in popular Liberton
- Near amenities, schools, and transport links
- Contemporary neutral interiors
- Welcoming entrance hall with storage
- Living room with garden access
- Stylish, high-speci ication kitchen
- Versatile dining room/third bedroom
- Two double bedrooms (one with wardrobes)
- Premium bathroom with overhead shower
- Southeast-facing rear garden
- Private multi-car driveway
- Gas central heating and double glazing
- EPC Rating C