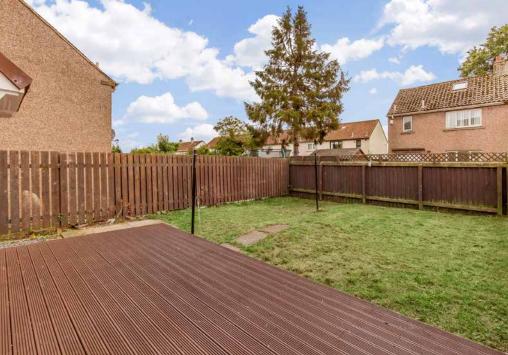

### Summary

Presented in true walk-in condition, this spacious semi-detached house in Liberton has been completely refurbished to exceptional standards, including fresh neutral décor and brand-new carpets. The property further boasts a brandnew kitchen and bathroom (both with high-spec designs), as well as generous private parking and a fully-enclosed rear garden, which has a lawn, a dining deck, and a southeast-facing aspect. The home also offers excellent versatility with configurations for three/two bedrooms or one/two reception rooms.

### Features

- Outstanding semi-detached house
- Refurbished to a very high standard
- Situated in popular Liberton
- Near amenities, schools, and transport links
- Contemporary neutral interiors
- Welcoming entrance hall with storage
- Living room with garden access
- Stylish, high-speci ication kitchen
- Versatile dining room/third bedroom
- Two double bedrooms (one with wardrobes)
- Premium bathroom with overhead shower
- Southeast-facing rear garden
- Private multi-car driveway
- Gas central heating and double glazing
- EPC Rating C