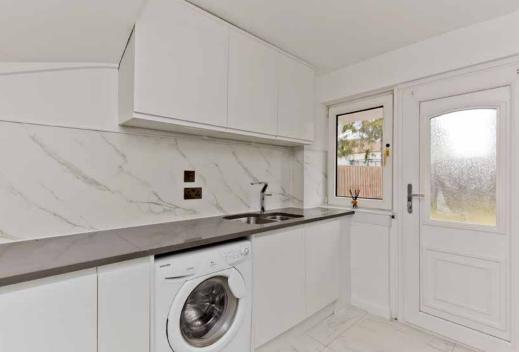

### Summary

Presented in true walk-in condition, this spacious semi-detached house in Liberton has been completely refurbished to exceptional standards, including fresh neutral décor and brand-new carpets. The property further boasts a brandnew kitchen and bathroom (both with high-spec designs), as well as generous private parking and a fully-enclosed rear garden, which has a lawn, a dining deck, and a southeast-facing aspect. The home also offers excellent versatility with configurations for three/two bedrooms or one/two reception rooms.

Extras: all fitted floor coverings, light fittings, all-new integrated appliances (ceramic hob, statement extractor, oven, wine fridge, fridge, and freezer), and a new washing machine to be included.