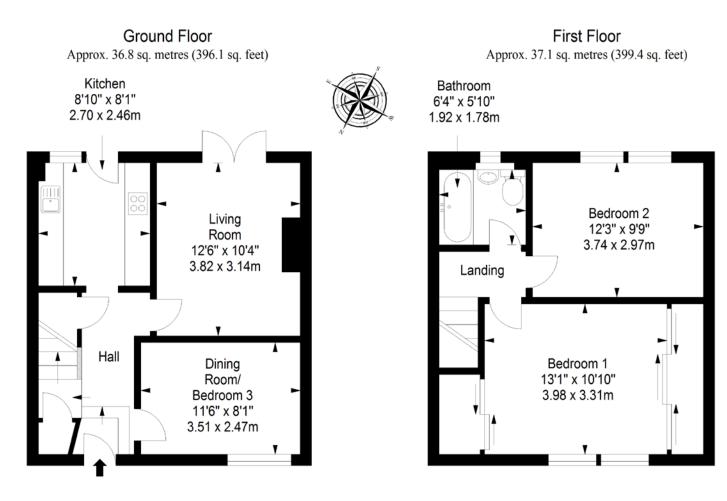

## Floorplan

Total area: approx. 73.9 sq. metres (795.5 sq. feet)

LEGAL OFFICE: 89-91 Morrison Street, Edinburgh, EH3 8BU 0131 337 7771 www.clancys-solicitors.co.uk

OnTheMarket.com éspc Zoopla