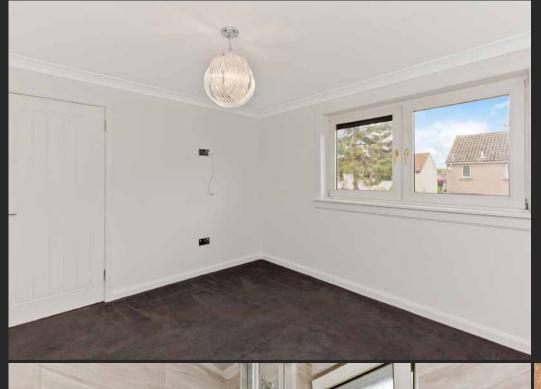

### Summary

Presented in true walk-in condition, this spacious semi-detached house in Liberton has been completely refurbished to exceptional standards, including fresh neutral décor and brand-new carpets. The property further boasts a brandnew kitchen and bathroom (both with high-spec designs), as well as generous private parking and a fully-enclosed rear garden, which has a lawn, a dining deck, and a southeast-facing aspect. The home also offers excellent versatility with configurations for three/two bedrooms or one/two reception rooms.

### Features

- Outstanding semi-detached house
- Refurbished to a very high standard
- Situated in popular Liberton
- Near amenities, schools, and transport links
- Contemporary neutral interiors
- Welcoming entrance hall with storage
- Living room with garden access
- Stylish, high-speci ication kitchen
- Versatile dining room/third bedroom
- Two double bedrooms (one with wardrobes)
- Premium bathroom with overhead shower
- Southeast-facing rear garden
- Private multi-car driveway
- Gas central heating and double glazing
- EPC Rating C