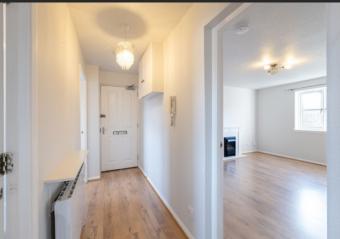

Positioned on the fourth floor of a peaceful residential development, a welcoming hallway recently redecorated in soft neutrals and woodinspired flooring guides you to the bright westfacing living room. Continuing the tasteful fresh décor of the hall, this is a light-filled and generous space in which to entertain or relax. Enhanced by a living flame fireplace set into a white mantle it offers a warm and inviting atmosphere. Across the hallway is the compact yet well-designed modern kitchen. With an L-shaped layout and easterly aspect of Arthur Seat, it features white wall and floor units, grey countertops, and an integrated extractor hood, hob, and oven. Towards the opposite end of the hallway, two light and airy newly carpeted double bedrooms enjoy east and west-facing perspectives, with the larger bedroom providing a scenic view of Calton Hill. The bathroom with a white suite comprising a bath with wall-mounted shower, WC, and washbasin built into vanity exudes a fresh ambience. The property has recently had new double glazing units installed throughout.