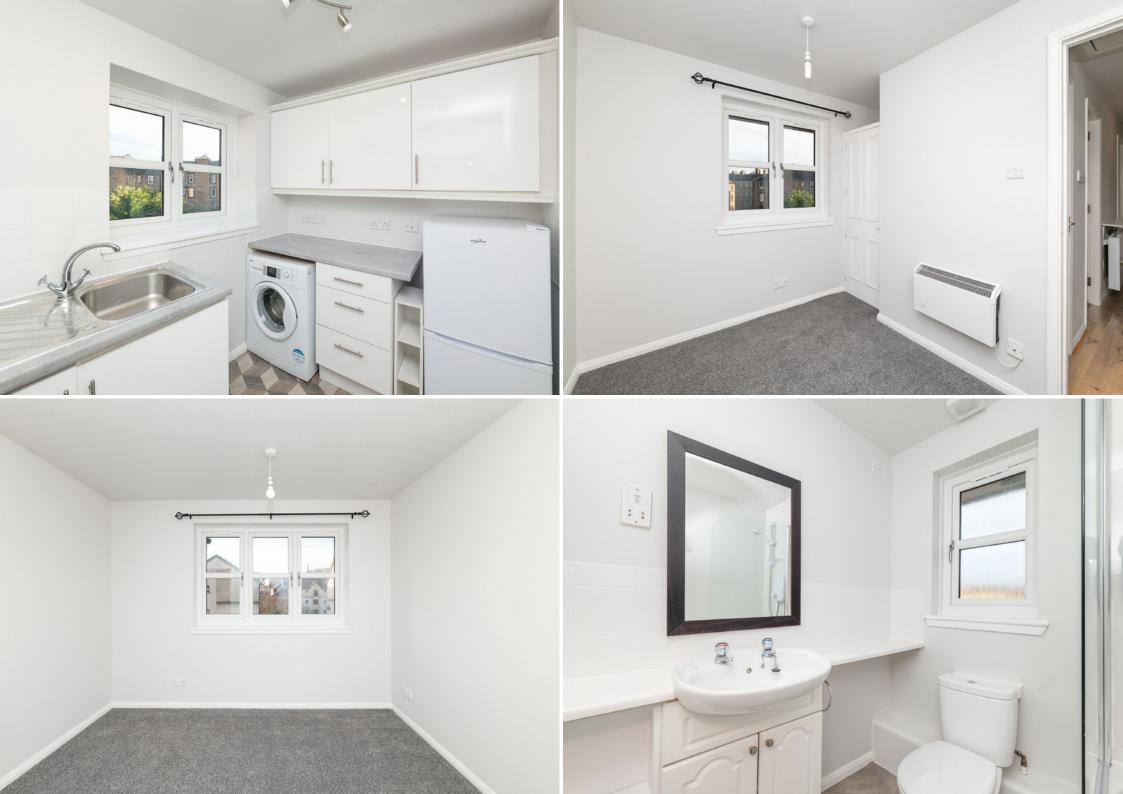

Positioned on the fourth floor of a peaceful residential development, a welcoming hallway recently redecorated in soft neutrals and woodinspired flooring guides you to the bright westfacing living room. Continuing the tasteful fresh décor of the hall, this is a light-filled and generous space in which to entertain or relax. Enhanced by a living flame fireplace set into a white mantle it offers a warm and inviting atmosphere. Across the hallway is the compact yet well-designed modern kitchen. With an L-shaped layout and easterly aspect of Arthur Seat, it features white wall and floor units, grey countertops, and an integrated extractor hood, hob, and oven. Towards the opposite end of the hallway, two light and airy newly carpeted double bedrooms enjoy east and west-facing perspectives, with the larger bedroom providing a scenic view of Calton Hill. The bathroom with a white suite comprising a bath with wall-mounted shower, WC, and washbasin built into vanity exudes a fresh ambience. The property has recently had new double glazing units installed throughout.