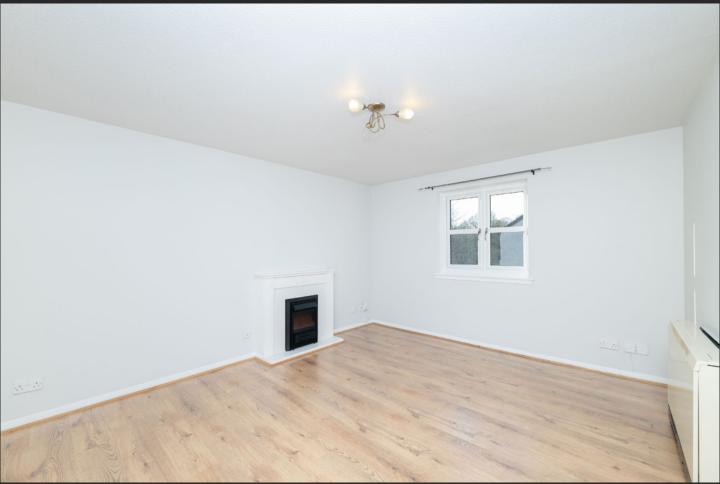

Positioned on the fourth floor of a peaceful residential development, a welcoming hallway recently redecorated in soft neutrals and woodinspired flooring guides you to the bright westfacing living room. Continuing the tasteful fresh décor of the hall, this is a light-filled and generous space in which to entertain or relax. Enhanced by a living flame fireplace set into a white mantle it offers a warm and inviting atmosphere. Across the hallway is the compact yet well-designed modern kitchen. With an L-shaped layout and easterly aspect of Arthur Seat, it features white wall and floor units, grey countertops, and an integrated extractor hood, hob, and oven. Towards the opposite end of the hallway, two light and airy newly carpeted double bedrooms enjoy east and west-facing perspectives, with the larger bedroom providing a scenic view of Calton Hill. The bathroom with a white suite comprising a bath with wall-mounted shower, WC, and washbasin built into vanity exudes a fresh ambience. The property has recently had new double glazing units installed throughout.