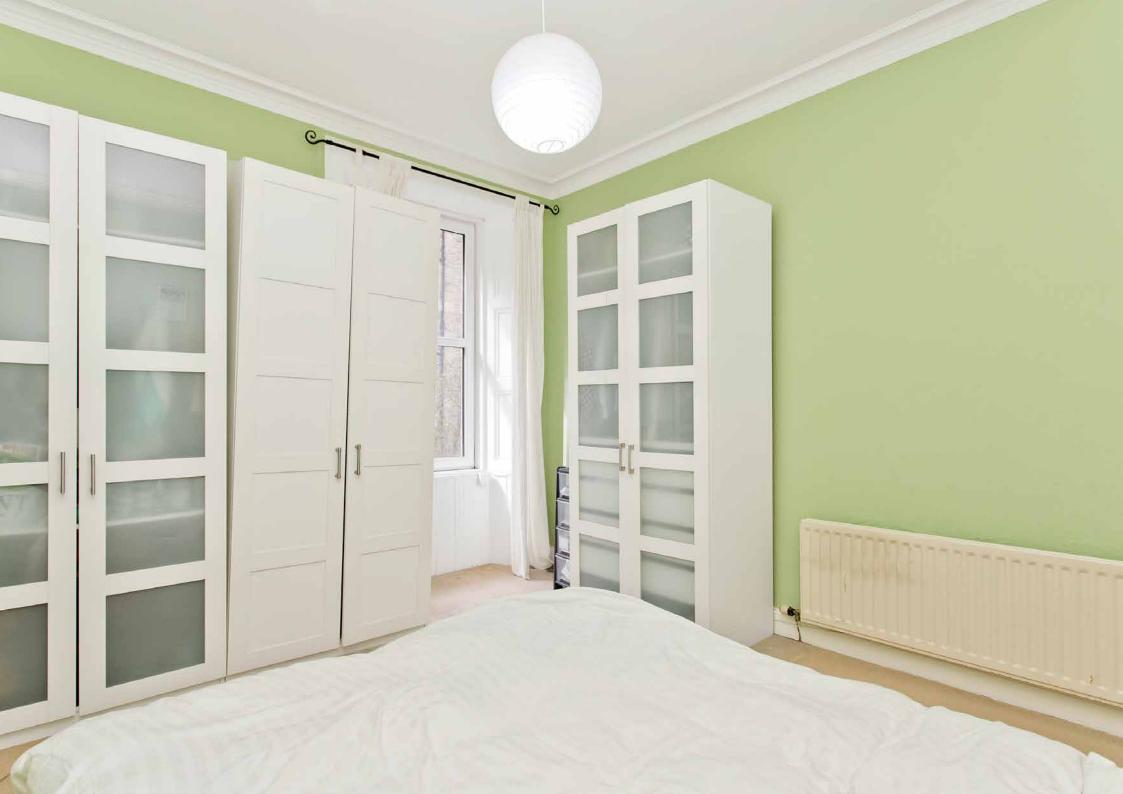

### **Features**

- Well-presented first-floor flat
- Part of a traditional tenement building
- Situated in sought-after Merchiston
- Central hall with a cupboard and a WC
- Living/dining room with period features
- Monochrome-inspired fitted kitchen
- Two bright and airy double bedrooms
- 3pc bathroom with overhead shower
- Well-kept communal garden
- Controlled permit parking (Zone S3)
- Gas central heating and double glazing
- EPC Rating C

"...Central hall with a cupboard and a WC and aliving/dining room with period features..."

"...Two bright and airy double bedrooms 3pc bathroom with overhead shower..."