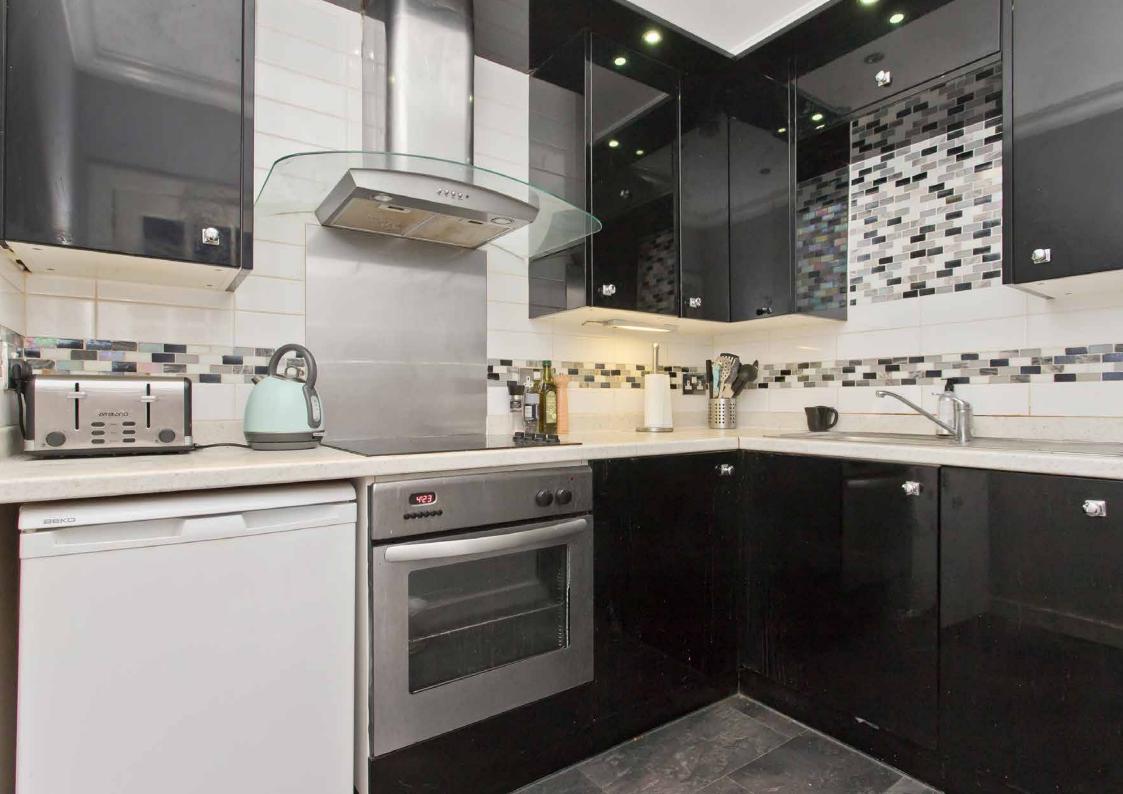

Extras: all fitted floor and window coverings, light fittings, an integrated oven and ceramic hob, an undercounter fridge, and a washing machine to be included in the sale.

### **Features**

- Well-presented first-floor flat
- Part of a traditional tenement building
- Situated in sought-after Merchiston
- Central hall with a cupboard and a WC
- Living/dining room with period features
- Monochrome-inspired fitted kitchen
- Two bright and airy double bedrooms
- 3pc bathroom with overhead shower
- Well-kept communal garden
- Controlled permit parking (Zone S3)
- Gas central heating and double glazing
- EPC Rating C