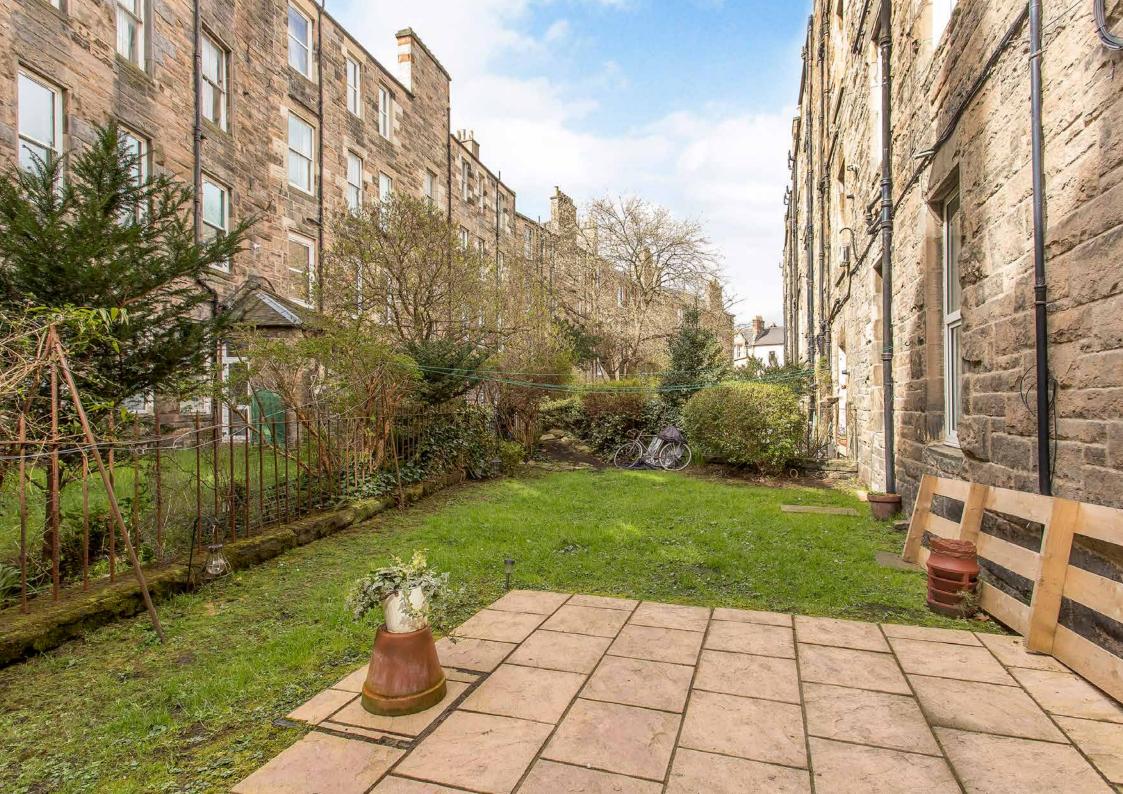

#### Summary

This two-bedroom first-floor flat has an enviable location in sought-after Merchiston, set near the Union Canal within easy reach of excellent amenities, transport links, and a Napier University campus. It is presented with lightly decorated interiors and period features, and is sure to appeal to a wide demographic of buyers, especially with its convenient setting. Furthermore, it has access to a shared garden and controlled parking.

### **Features**

- Well-presented first-floor flat
- Part of a traditional tenement building
- Situated in sought-after Merchiston
- Central hall with a cupboard and a WC
- Living/dining room with period features
- Monochrome-inspired fitted kitchen
- Two bright and airy double bedrooms
- 3pc bathroom with overhead shower
- Well-kept communal garden
- Controlled permit parking (Zone S3)
- Gas central heating and double glazing
- EPC Rating C