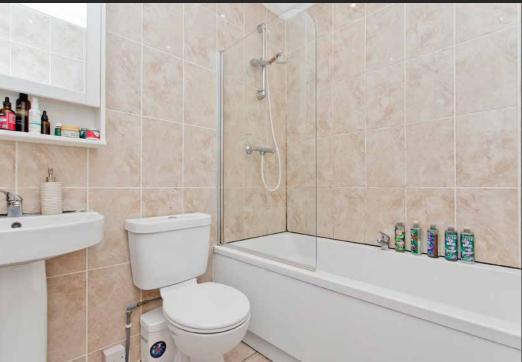

### **Features**

- Well-presented first-floor flat
- Part of a traditional tenement building
- Situated in sought-after Merchiston
- Central hall with a cupboard and a WC
- Living/dining room with period features
- Monochrome-inspired fitted kitchen
- Two bright and airy double bedrooms
- 3pc bathroom with overhead shower
- Well-kept communal garden
- Controlled permit parking (Zone S3)
- Gas central heating and double glazing
- EPC Rating C

"...Central hall with a cupboard and a WC and aliving/dining room with period features..."

"...Two bright and airy double bedrooms 3pc bathroom with overhead shower..."