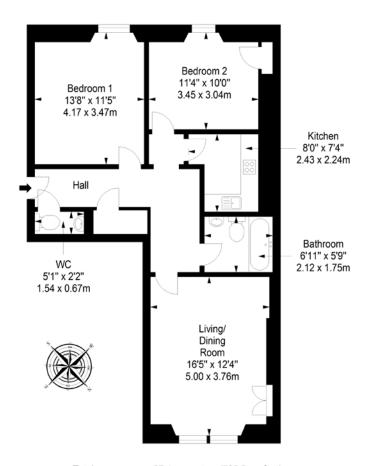

## Floorplan

First Floor Approx. 67.4 sq. metres (725.5 sq. feet)

Total area: approx. 67.4 sq. metres (725.5 sq. feet)

LEGAL OFFICE: 89-91 Morrison Street, Edinburgh, EH3 8BU 0131 337 7771 www.clancys-solicitors.co.uk