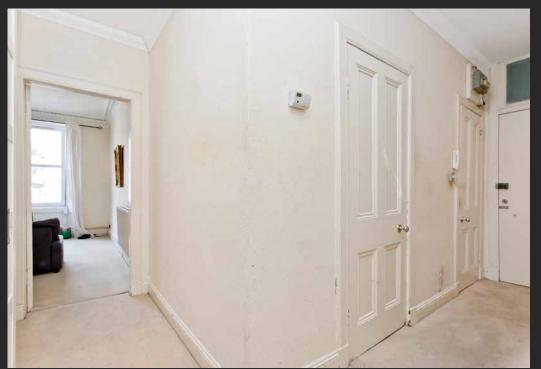

### **Features**

- Well-presented first-floor flat
- Part of a traditional tenement building
- Situated in sought-after Merchiston
- Central hall with a cupboard and a WC
- Living/dining room with period features
- Monochrome-inspired fitted kitchen
- Two bright and airy double bedrooms
- 3pc bathroom with overhead shower
- Well-kept communal garden
- Controlled permit parking (Zone S3)
- Gas central heating and double glazing
- EPC Rating C

"...Central hall with a cupboard and a WC and aliving/dining room with period features..."

"...Two bright and airy double bedrooms 3pc bathroom with overhead shower..."