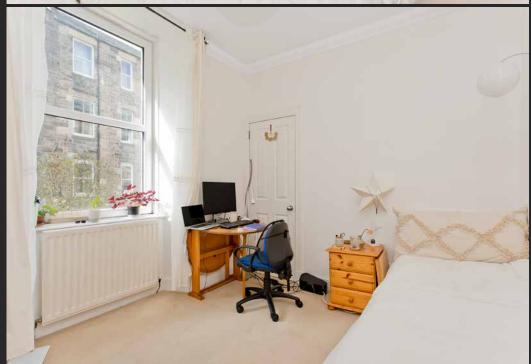

### **Features**

- Well-presented first-floor flat
- Part of a traditional tenement building
- Situated in sought-after Merchiston
- Central hall with a cupboard and a WC
- Living/dining room with period features
- Monochrome-inspired fitted kitchen
- Two bright and airy double bedrooms
- 3pc bathroom with overhead shower
- Well-kept communal garden
- Controlled permit parking (Zone S3)
- Gas central heating and double glazing
- EPC Rating C

"...Central hall with a cupboard and a WC and aliving/dining room with period features..."

"...Two bright and airy double bedrooms 3pc bathroom with overhead shower..."