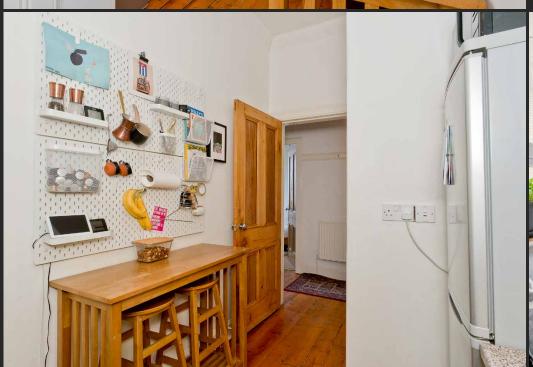

## Summary

Pleasantly situated on the fringes of Pilrig Park, close to Leith Walk's fantastic amenities and transport links (including a tram stop at the end of the street), this second-floor tenement flat promises light and airy interiors with classic period features offset by tastefully subtle décor. The characterful city home boasts a bright and spacious reception area, a modern breakfasting kitchen, two rear-facing double bedrooms, a versatile box room, and a bathroom. Access to a south-facing communal garden is also on offer.

Characterful interiors, a modern breakfasting kitchen and two double bedrooms

Bathroom with shower-over-bath and a sunny communal rear garden