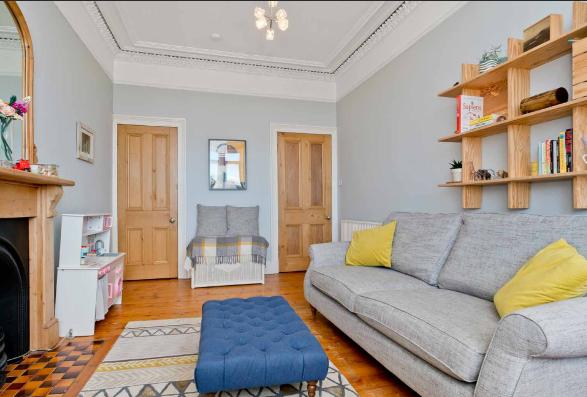

## Summary

Pleasantly situated on the fringes of Pilrig Park, close to Leith Walk's fantastic amenities and transport links (including a tram stop at the end of the street), this second-floor tenement flat promises light and airy interiors with classic period features offset by tastefully subtle décor. The characterful city home boasts a bright and spacious reception area, a modern breakfasting kitchen, two rear-facing double bedrooms, a versatile box room, and a bathroom. Access to a south-facing communal garden is also on offer.

## Features

- Prime city centre location
- Characterful interiors
- Second-floor tenement flat
- Secure entry system
- Entrance hall
- Bright living/dining room with fireplace
- Modern breakfasting kitchen
- Two double bedrooms
- Bathroom with shower-over-bath
- Sunny communal rear garden
- On-street permit parking
- Gas central heating and double glazing
- EPC Rating C

Characterful interiors, a modern breakfasting kitchen and two double bedrooms

Bathroom with shower-over-bath and a sunny communal rear garden