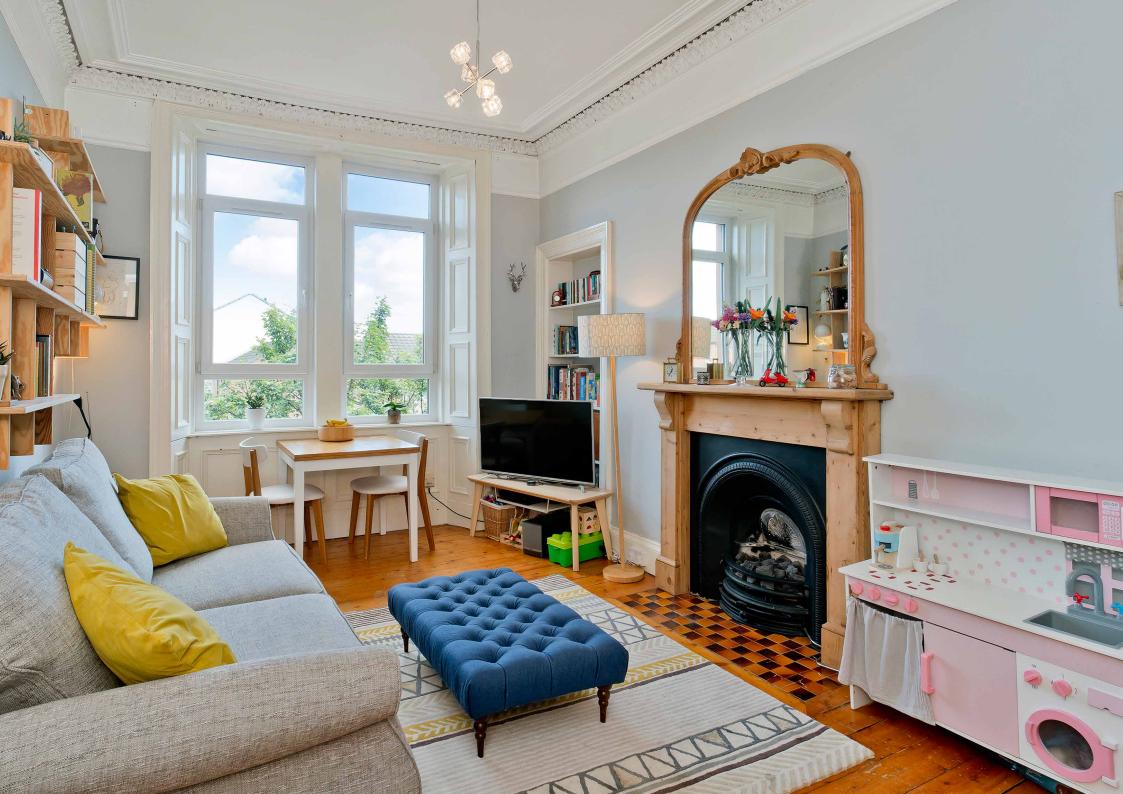

## Summary

Pleasantly situated on the fringes of Pilrig Park, close to Leith Walk's fantastic amenities and transport links (including a tram stop at the end of the street), this second-floor tenement flat promises light and airy interiors with classic period features offset by tastefully subtle décor. The characterful city home boasts a bright and spacious reception area, a modern breakfasting kitchen, two rear-facing double bedrooms, a versatile box room, and a bathroom. Access to a south-facing communal garden is also on offer.

## Features

- Prime city centre location
- Characterful interiors
- Second-floor tenement flat
- Secure entry system
- Entrance hall
- Bright living/dining room with fireplace
- Modern breakfasting kitchen
- Two double bedrooms
- Bathroom with shower-over-bath
- Sunny communal rear garden
- On-street permit parking
- Gas central heating and double glazing
- EPC Rating C

Characterful interiors, a modern breakfasting kitchen and two double bedrooms

Bathroom with shower-over-bath and a sunny communal rear garden