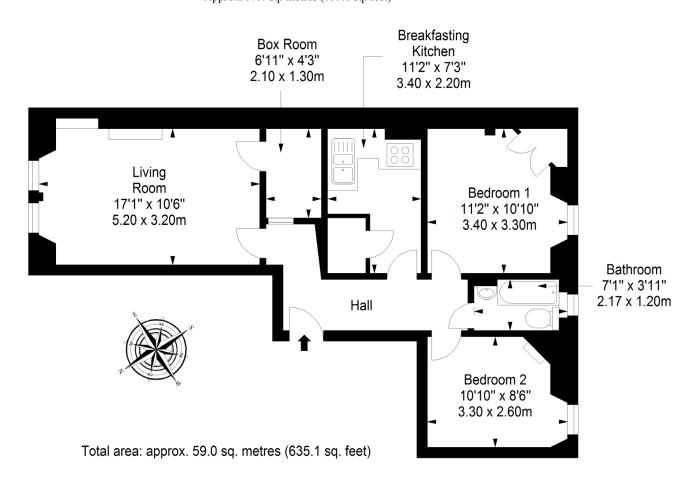

## Floorplan

Second Floor Approx. 59.0 sq. metres (635.1 sq. feet)

LEGAL OFFICE: 89-91 Morrison Street, Edinburgh, EH3 8BU 0131 337 7771 www.clancys-solicitors.co.uk

OnThe/Market.com **espc** Zoopla