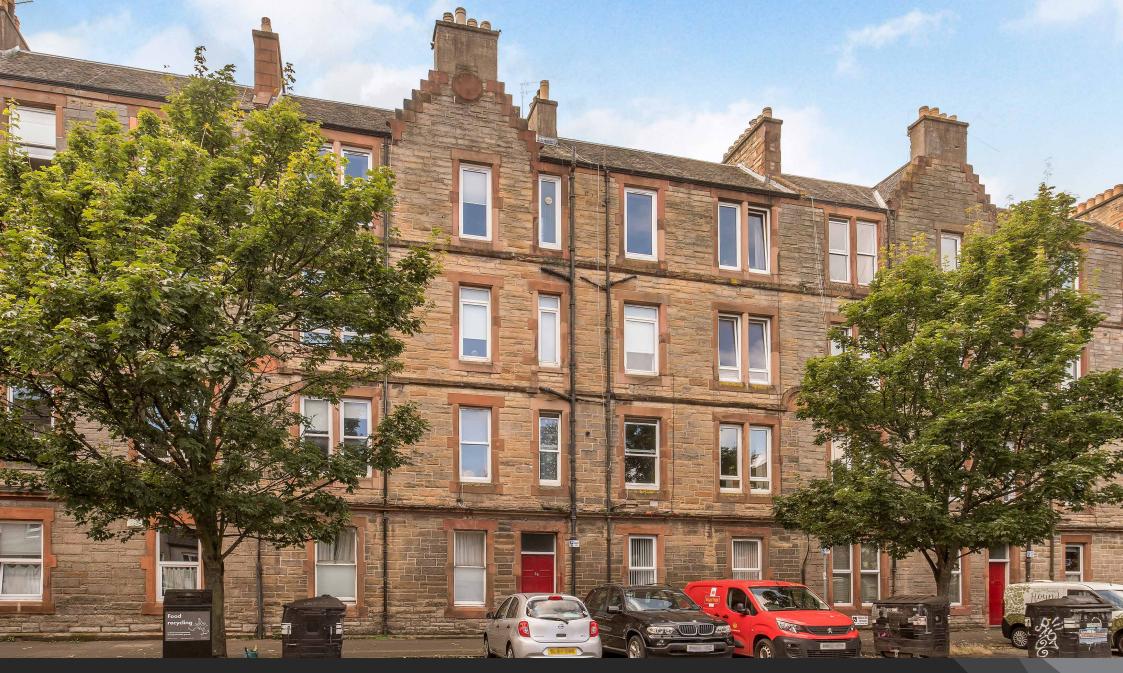

## 55/8 Balfour Street Leith, Edinburgh, EH6 5DP

We sell homes, not just houses

## Summary

Pleasantly situated on the fringes of Pilrig Park, close to Leith Walk's fantastic amenities and transport links (including a tram stop at the end of the street), this second-floor tenement flat promises light and airy interiors with classic period features offset by tastefully subtle décor. The characterful city home boasts a bright and spacious reception area, a modern breakfasting kitchen, two rear-facing double bedrooms, a versatile box room, and a bathroom. Access to a south-facing communal garden is also on offer.

## Features

- Prime city centre location
- Characterful interiors
- Second-floor tenement flat
- Secure entry system
- Entrance hall
- Bright living/dining room with fireplace
- Modern breakfasting kitchen
- Two double bedrooms
- Bathroom with shower-over-bath
- Sunny communal rear garden
- On-street permit parking
- Gas central heating and double glazing
- EPC Rating C