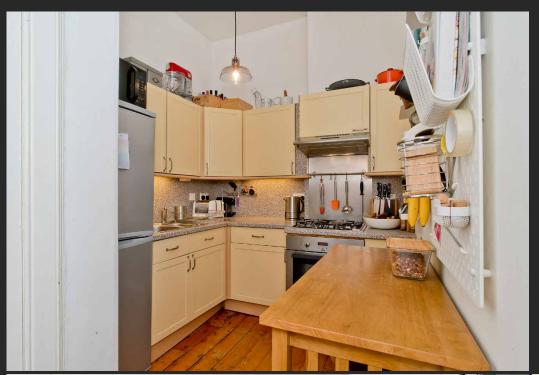

## Summary

Pleasantly situated on the fringes of Pilrig Park, close to Leith Walk's fantastic amenities and transport links (including a tram stop at the end of the street), this second-floor tenement flat promises light and airy interiors with classic period features offset by tastefully subtle décor. The characterful city home boasts a bright and spacious reception area, a modern breakfasting kitchen, two rear-facing double bedrooms, a versatile box room, and a bathroom. Access to a south-facing communal garden is also on offer.

Characterful interiors, a modern breakfasting kitchen and two double bedrooms

Bathroom with shower-over-bath and a sunny communal rear garden