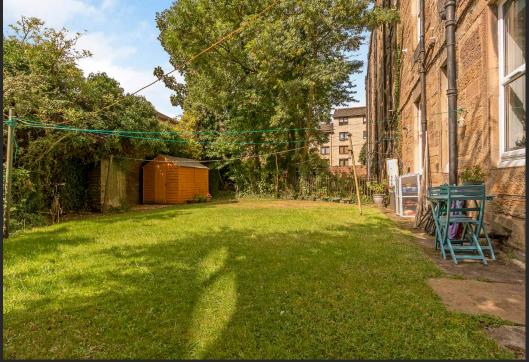

## Summary

Pleasantly situated on the fringes of Pilrig Park, close to Leith Walk's fantastic amenities and transport links (including a tram stop at the end of the street), this second-floor tenement flat promises light and airy interiors with classic period features offset by tastefully subtle décor. The characterful city home boasts a bright and spacious reception area, a modern breakfasting kitchen, two rear-facing double bedrooms, a versatile box room, and a bathroom. Access to a south-facing communal garden is also on offer.

Characterful interiors, a modern breakfasting kitchen and two double bedrooms

Bathroom with shower-over-bath and a sunny communal rear garden