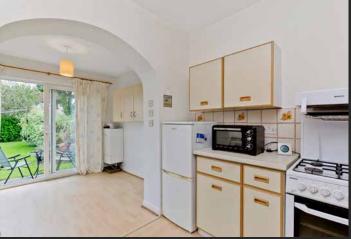

### Summary

Forming part of an established development in Saughtonhall, this main-door lower flat offers two bedrooms, a spacious living room, a kitchen with an adjoining dining room/sunroom, and a shower room, plus private front and rear gardens, access to a shared drying green, and unrestricted on-street parking. The home offers scope for cosmetic upgrades and improvements, whilst also lying close to excellent amenities and a wealth of green space.

#### Features

- Main-door lower flat in Saughtonhall
- Scope for modernisation
- Entrance hallway
- Spacious living room
- Kitchen with adjoining dining room/sunroom
- Two double bedrooms
- Modern shower room
- Private front and rear gardens
- Access to shared drying green
- Unrestricted on-street parking
- Gas central heating
- Double-glazed windows
- EPC Rating D