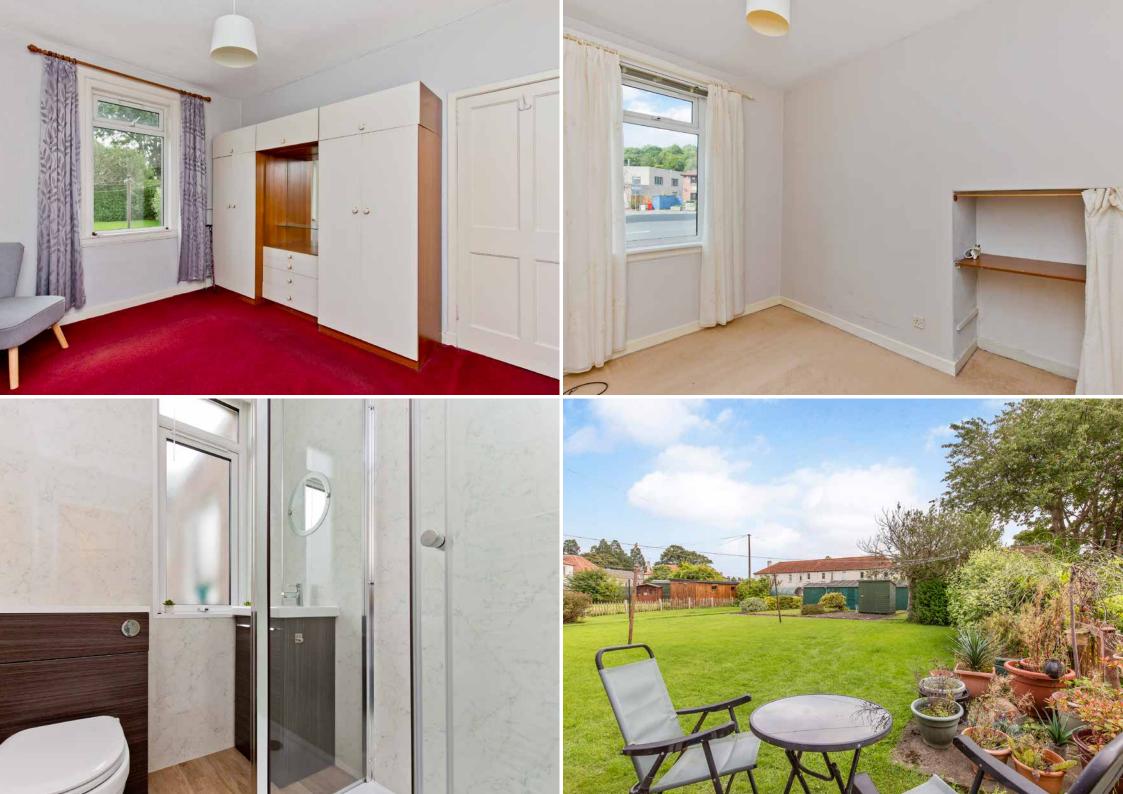

### Summary

Forming part of an established development in Saughtonhall, this main-door lower flat offers two bedrooms, a spacious living room, a kitchen with an adjoining dining room/sunroom, and a shower room, plus private front and rear gardens, access to a shared drying green, and unrestricted on-street parking. The home offers scope for cosmetic upgrades and improvements, whilst also lying close to excellent amenities and a wealth of green space.

#### Features

- Main-door lower flat in Saughtonhall
- Scope for modernisation
- Entrance hallway
- Spacious living room
- Kitchen with adjoining dining room/sunroom
- Two double bedrooms
- Modern shower room
- Private front and rear gardens
- Access to shared drying green
- Unrestricted on-street parking
- Gas central heating
- Double-glazed windows
- EPC Rating D