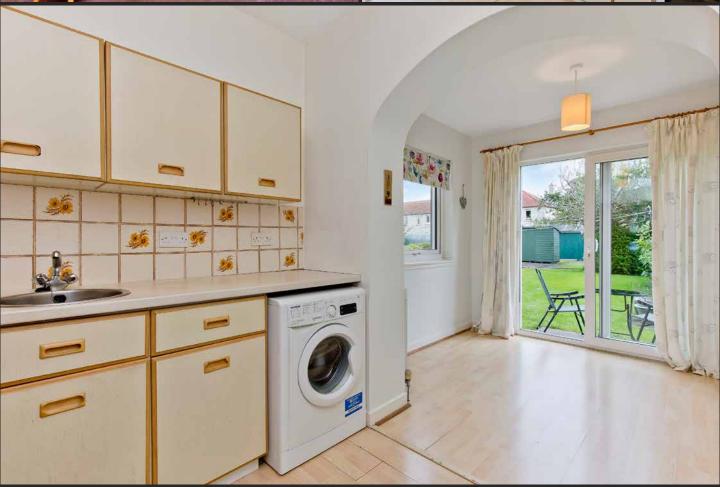

### Summary

Forming part of an established development in Saughtonhall, this main-door lower flat offers two bedrooms, a spacious living room, a kitchen with an adjoining dining room/sunroom, and a shower room, plus private front and rear gardens, access to a shared drying green, and unrestricted on-street parking. The home offers scope for cosmetic upgrades and improvements, whilst also lying close to excellent amenities and a wealth of green space.

#### Features

- Main-door lower flat in Saughtonhall
- Scope for modernisation
- Entrance hallway
- Spacious living room
- Kitchen with adjoining dining room/sunroom
- Two double bedrooms
- Modern shower room
- Private front and rear gardens
- Access to shared drying green
- Unrestricted on-street parking
- Gas central heating
- Double-glazed windows
- EPC Rating D