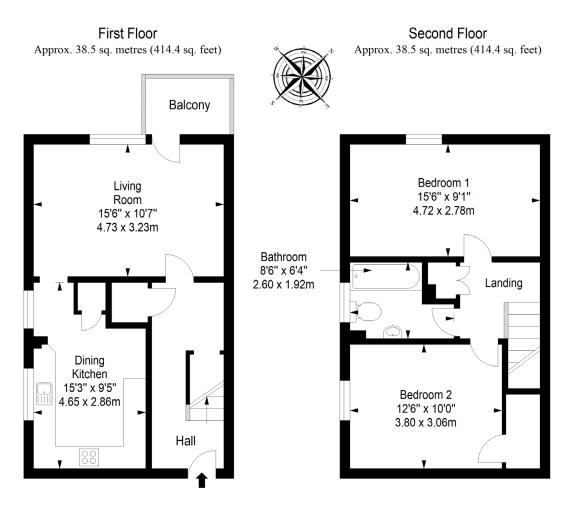

## Floorplan

Total area: approx. 77.0 sq. metres (828.8 sq. feet)

20-22 Torphichen Street, Edinburgh, EH3 8JB 0131 337 7771 www.clancys-solicitors.co.uk

rightmove<sup>△</sup> ⊙nTheMarket **espc ZOOPLO** 