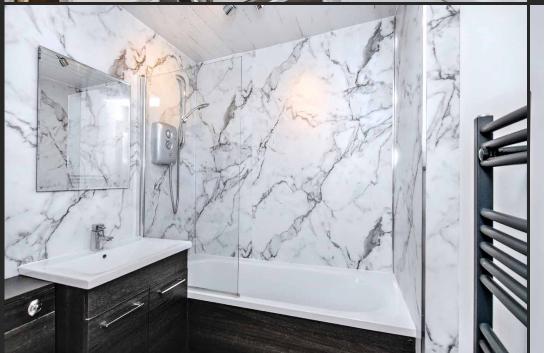

## Features

- Ground-floor flat in walk-in condition
- Part of a sought-after development
- Leafy green setting in popular Liberton
- Welcoming hall with built-in storage
- Spacious, dual-aspect living/dining room
- Modern, well-appointed kitchen
- Two double bedrooms with built-in wardrobes
- Modern en-suite shower room
- Family bathroom with an overhead shower
- Well-maintained communal garden grounds
- Ample residents' parking
- Gas central heating and double glazing
- EPC Rating C

"The home offers bright and spacious rooms, which enjoy modern styling well-suited to new buyers."

"Family bathroom with an overhead shower and a modern en-suite shower room."