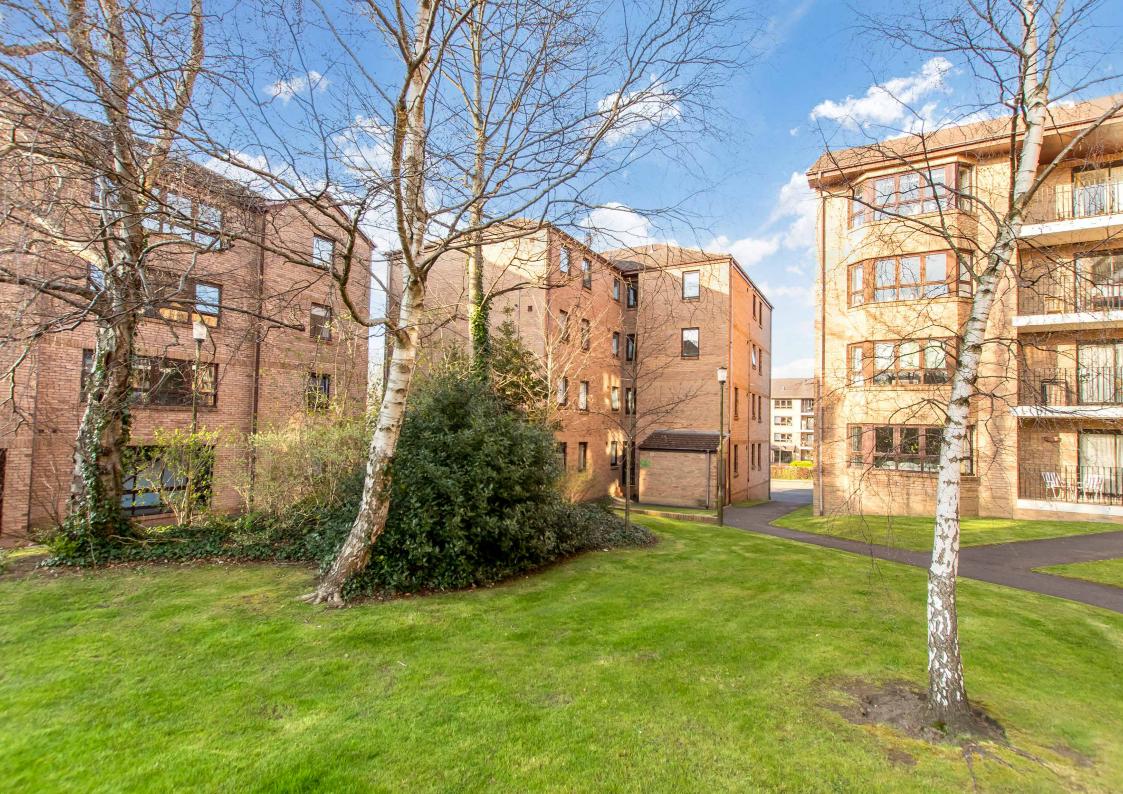

## 5/1 Craigend Park Liberton, Edinburgh, EHI6 5XY

We sell homes, not just houses

Brought to market in true walk-in condition, this two-bedroom ground-floor flat is a beautiful residence that has fresh decoration and new flooring. It also forms part of a sought-after development with a leafy green setting by the local golf course in popular Liberton. The home offers bright and spacious rooms, which enjoy modern styling well-suited to new buyers. It benefits from a well-appointed kitchen (installed roughly 4 years ago) and two bathrooms (installed approximately two years ago). Ideal for commuting professionals, downsizers, young families, and first-time purchasers alike, this lovely property is sure to be in high demand.

## Features

- Ground-floor flat in walk-in condition
- Part of a sought-after development
- Leafy green setting in popular Liberton
- Welcoming hall with built-in storage
- Spacious, dual-aspect living/dining room
- Modern, well-appointed kitchen
- Two double bedrooms with built-in wardrobes
- Modern en-suite shower room
- Family bathroom with an overhead shower
- Well-maintained communal garden grounds
- Ample residents' parking
- Gas central heating and double glazing
- EPC Rating C