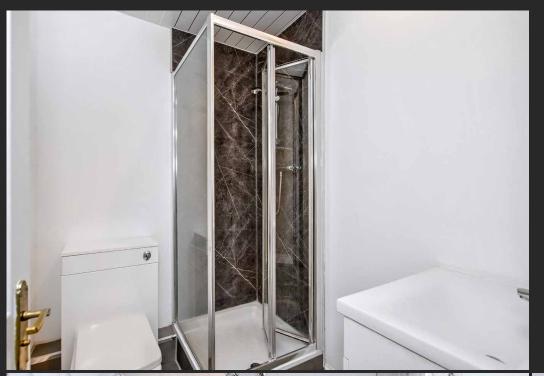

## Features

- Ground-floor flat in walk-in condition
- Part of a sought-after development
- Leafy green setting in popular Liberton
- Welcoming hall with built-in storage
- Spacious, dual-aspect living/dining room
- Modern, well-appointed kitchen
- Two double bedrooms with built-in wardrobes
- Modern en-suite shower room
- Family bathroom with an overhead shower
- Well-maintained communal garden grounds
- Ample residents' parking
- Gas central heating and double glazing
- EPC Rating C

"The home offers bright and spacious rooms, which enjoy modern styling well-suited to new buyers."

"Family bathroom with an overhead shower and a modern en-suite shower room."