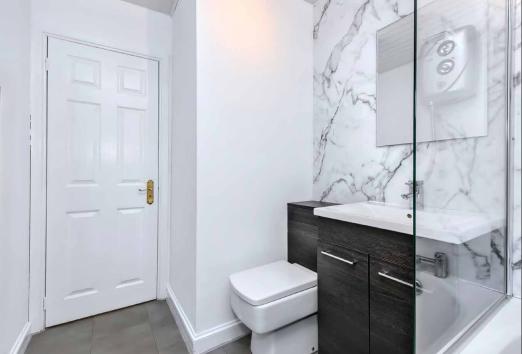

## Features

- Ground-floor flat in walk-in condition
- Part of a sought-after development
- Leafy green setting in popular Liberton
- Welcoming hall with built-in storage
- Spacious, dual-aspect living/dining room
- Modern, well-appointed kitchen
- Two double bedrooms with built-in wardrobes
- Modern en-suite shower room
- Family bathroom with an overhead shower
- Well-maintained communal garden grounds
- Ample residents' parking
- Gas central heating and double glazing
- EPC Rating C

"The home offers bright and spacious rooms, which enjoy modern styling well-suited to new buyers."

"Family bathroom with an overhead shower and a modern en-suite shower room."