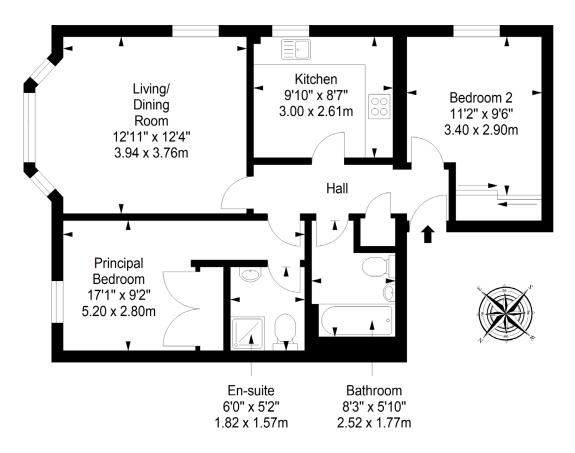

## Floorplan

## **Ground Floor**

Approx. 61.5 sq. metres (662.0 sq. feet)

Total area: approx. 61.5 sq. metres (662.0 sq. feet)

20-22 Torphichen Street, Edinburgh, EH3 8JB 0131 337 7771 www.clancys-solicitors.co.uk

rightmove <sup>ධ</sup> ලාTheMarket **êSpC ZOOPLQ** 