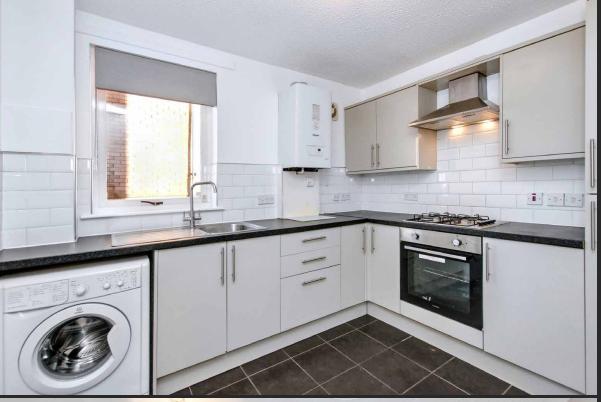

## 5/1 Craigend Park Liberton, Edinburgh, EHI6 5XY

We sell homes, not just houses

Brought to market in true walk-in condition, this two-bedroom ground-floor flat is a beautiful residence that has fresh decoration and new flooring. It also forms part of a sought-after development with a leafy green setting by the local golf course in popular Liberton. The home offers bright and spacious rooms, which enjoy modern styling well-suited to new buyers. It benefits from a well-appointed kitchen (installed roughly 4 years ago) and two bathrooms (installed approximately two years ago). Ideal for commuting professionals, downsizers, young families, and first-time purchasers alike, this lovely property is sure to be in high demand.

## Features

- Ground-floor flat in walk-in condition
- Part of a sought-after development
- Leafy green setting in popular Liberton
- Welcoming hall with built-in storage
- Spacious, dual-aspect living/dining room
- Modern, well-appointed kitchen
- Two double bedrooms with built-in wardrobes
- Modern en-suite shower room
- Family bathroom with an overhead shower
- Well-maintained communal garden grounds
- Ample residents' parking
- Gas central heating and double glazing
- EPC Rating C